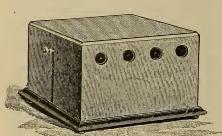

#### Cases for Gavels.

| 102 | Gavel Case, for holding one pair of gavels, covered with leather, satin lined, nickel-plated hinges and catches | \$ 4 | 00 |
|-----|-----------------------------------------------------------------------------------------------------------------|------|----|
| 103 | Gavel Case, for holding one gavel, covered with leather, satin lined, nickel-plated hinges and catches          |      |    |